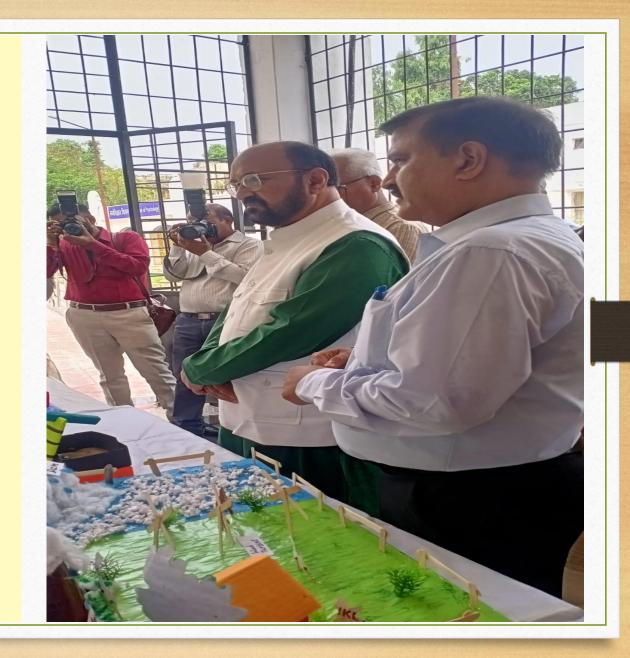

## HISTORICAL BACKGROUND

The physics department in this college has been established in the year 2005 with Dr. Ram Singh as first Head Of Department. However the inauguration of present Physics lab was done on 4<sup>th</sup> feb. 2011 by the then higher education minister Dr. Rakesh Dhar Tripathi, in the graceful presence of Mr.Manoj Kumar (IAS),Principal Secretary, Higher Education, Dr. Ramanand Prasad, Director Higher Eduction Govt. of U.P. and Dr. Prema Pandey, Principal of the college. The department has well equipped practical lab with all necessary instruments as per the latest syllabus of Lucknow University.