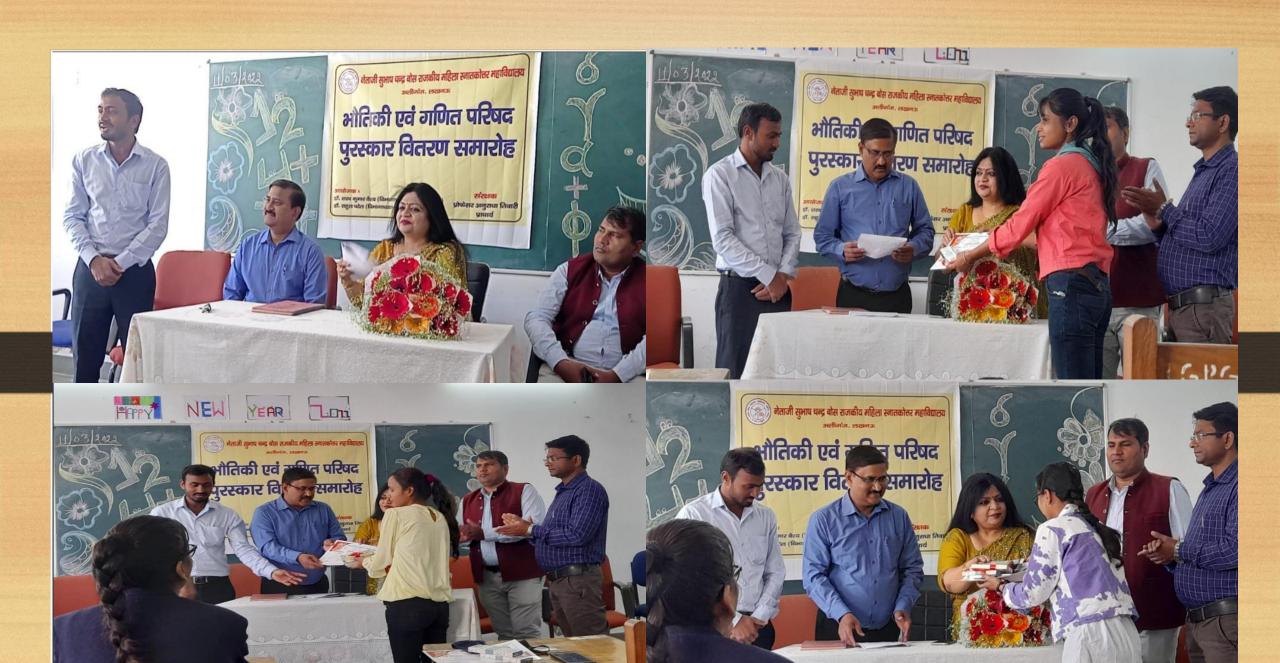

## HISTORICAL BACKGROUND

The physics department in this college has been established in the year 2005 with Dr. Ram Singh as first Head Of Department. However the inauguration of present Physics lab was done on 4<sup>th</sup> feb. 2011 by the then higher education minister Dr. Rakesh Dhar Tripathi, in the graceful presence of Mr.Manoj Kumar (IAS),Principal Secretary, Higher Education, Dr. Ramanand Prasad, Director Higher Eduction Govt. of U.P. and Dr. Prema Pandey, Principal of the college. The department has well equipped practical lab with all necessary instruments as per the latest syllabus of Lucknow University.

नेताजी सभाषचन्द्र बोस राजकीय महिला स्नातकोत्तर महाविद्यालय अलीगज , लखनङ की भौतिकविज्ञान प्रयोगशाला मा डा राकेशधर त्रिपाठी मन्त्रायच्यक्षिक्षात प्रसंकार क कर कमलों द्वारा दिन शक्तवार दिनांक 4 करवरी 2011 तद न्यार साध शकल प्रतिपदा को सम्मन्त हुआ हा क्रमा पाण्डेय ही रामानन्द प्रसाद मनाज क्रमार निदेशक प्राचार्या उच्च शिक्षा उ.म प्रमुखराचिवाउन विद्याउप्रशासन कार्यतायी संस्था-सी रूण्डडी रूस उ प्राजलिंगम लखनऊ