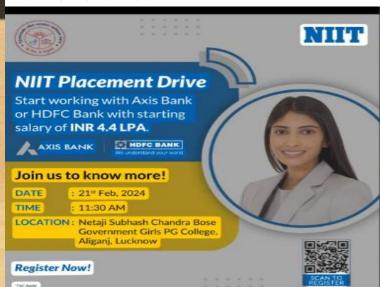

to Rs. 4.30 lakhs in the bank. For this, the participant is interviewed and other types of tests are conducted. Girls must have qualities like team player, problem solver, data management, goal focused, effective communicator, active listener, relationship builder etc. After getting selected in the Young Bankers Program being run by Axis Bank, girls will be placed for IFBI through NIIT University.

On the above occasion, 22 girls were interviewed in the first phase of the process, out of which 14 girls were selected in the first phase. Committee members Dr. Rajiv Yadav, Dr. Vishakha Kamal, Dr. Savita Singh, Dr. Meenakshi Shukla cooperated in the program. A total of 92 girls were present.



### कैम्पस प्लेसमेंट ड्राइव के प्रथम चरण में 14 छात्राओं का चयन

Telescope Today
February 21, 2024



लखनऊ (टेलीस्कोप टुर्ड संवाददाता)। नेताजी सुभाष चंद्र बोस राजकीय महिला स्नातकोत्तर
महाविद्यालय, अलीगंज में बुधवार को NIIT संस्था एवं BFSI के सहयोग से कैम्पस प्लेसमेंट ड्राइव/रोजगार
मेला का आयोजन किया गया। कार्यक्रम का शुभारंभ कैरियर काउंसलिंग समिति के प्रभारी प्रोफेसर शरद
कुमार वैश्य द्वारा प्राचार्य एवं संस्था प्रतिनिधियों के स्वागत से हुआ। प्राचार्य प्रोफेसर अनुराधा तिवारी ने
छात्राओं को सुनहरे भविष्य की दिशा में निरंतर आगे बढ़ने और आत्मनिर्भर बनकर स्वयं को सशक्त बनाने
हेत् प्रेरित किया।



प्लेसमेंट ड्राइव के अंतर्गत NIIT प्रतिनिधि रोहित एवं शुभम ने छात्राओं को रोजगारोन्मुख विविध जानकारियां दीं। उन्होंने बताया कि बैंक की कार्य प्रणाली में हो रहे परिवर्तन से सभी को परिचित होना चाहिए। बैंक अब कोर बैंकिंग से सर्विस सेक्टर की ओर आगे बढ़ रहा है, जिसमें रोजगार के अनेक अवसर उपलब्ध हैं। बैंक म