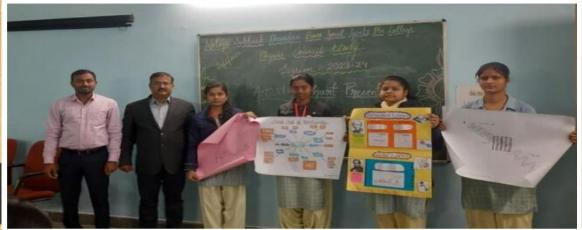

## HISTORICAL BACKGROUND

The physics department in this college has been established in the year 2005 with Dr. Ram Singh as first Head Of Department. However the inauguration of present Physics lab was done on 4<sup>th</sup> feb. 2011 by the then higher education minister Dr. Rakesh Dhar Tripathi, in the graceful presence of Mr.Manoj Kumar (IAS),Principal Secretary, Higher Education, Dr. Ramanand Prasad, Director Higher Eduction Govt. of U.P. and Dr. Prema Pandey, Principal of the college. The department has well equipped practical lab with all necessary instruments as per the latest syllabus of Lucknow University.

नेताजी सभाषचन्द्र बोस राजकीय महिला स्नातकोत्तर महाविद्यालय अलीगज , लखनङ की भौतिकविज्ञान प्रयोगशाला मा डा राकेशधर त्रिपाठी मन्त्रायच्यक्षिक्षात प्रसंकार क कर कमलों द्वारा दिन शक्तवार दिनांक 4 करवरी 2011 तद न्यार साध शकल प्रतिपदा को सम्मन्त हुआ हा क्रमा पाण्डेय ही रामानन्द प्रसाद मनाज क्रमार निदेशक प्राचार्या उच्च शिक्षा उ.म प्रमुखराचिवाउन विद्याउप्रशासन कार्यतायी संस्था-सी रूण्डडी रूस उ प्राजलिंगम लखनऊ