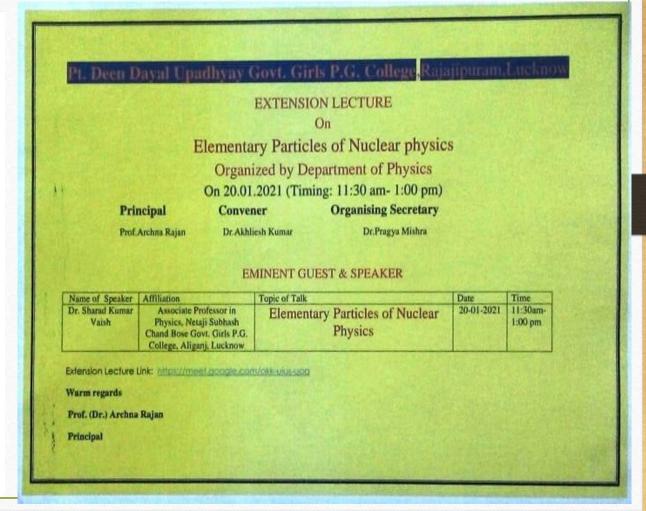

LEGE HARIDWAR

Education is the manifestation of the perfection already in man

- Swami Chinmayananda



23 DEC 2020 | 11 AM -1 PM

Dr. Anand Shanker Singh Organising Secretary 9837272721



Dr. Manisha Convener 9837162852

## NATIONAL EDUCATION POLICY IN CONTEXT OF UTTARAKHAND

REGISTRATION OPEN https://forms.gle/ExhUvo3xkHCd3BJZ6





## Extension lectures and Other Activities during Covid-19



## Extension Lecture on Basics of Transistors and it's applications

Date 06/10/2020 at 4.00 P.M

Join Lecture please click here

Speaker: Dr. Akhilesh Kumar, Associate Professor & Head Department of Physics, DDU Govt. Girls P.G. College, Rajajipuram, Lucknow

> Organized by Department of Physics

Patron Prof. Anuradha Tiwari Principal Convener
Dr. Sharad Kumar Viash
Head, Department of Physics



## Physics Council Session 2019-2020 Office Bearers

President - Supriya Yadav

Secretary - Apoorva Lohumi

Joint Secretary - Preeti Gupta and Sushmita Prajapati

Class Representatives

B.Sc. 1st year - Meenakshi Sharma and Vaishnavi Singh

B.Sc.2<sup>nd</sup> year - Kajal Rawat and Neelu Prajapati

B.Sc. 3<sup>rd</sup> year - Supriya Srivastava and Ayushi Mishra

## Physics Council Report-Session 2019-2020

- Various types of activities were organised under the Departmental Council.
- In debate competition on the topic MOBILE TECHNOLOGY: BOON OR BANE, Shailja Tiwari, Kavita Kashyap from BSc 1st year, Amrita Singh and Apoorva Lohumi from 2nd year and Ayushi Mishra and Garima Singh from 3rd year got the first position.
- Shobha Pandey, Mansi Tiwari from BSc 1st year, Anshuka and Ashmita S