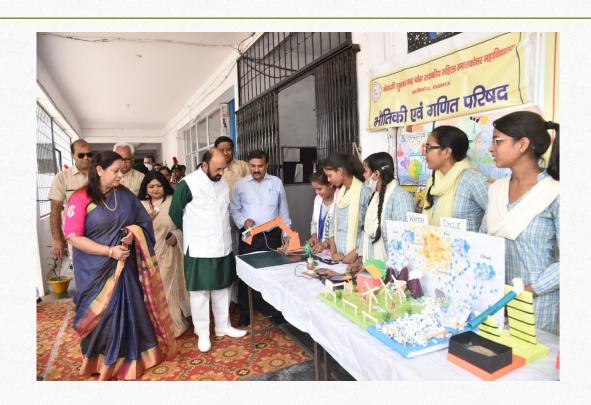

## HISTORICAL BACKGROUND

The physics department in this college has been established in the year 2005 with Dr. Ram Singh as first Head Of Department. However the inauguration of present Physics lab was done on 4<sup>th</sup> feb. 2011 by the then higher education minister Dr. Rakesh Dhar Tripathi, in the graceful presence of Mr.Manoj Kumar (IAS),Principal Secretary, Higher Education, Dr. Ramanand Prasad, Director Higher Eduction Govt. of U.P. and Dr. Prema Pandey, Principal of the college. The department has well equipped practical lab with all necessary instruments as per the latest syllabus of Lucknow University.