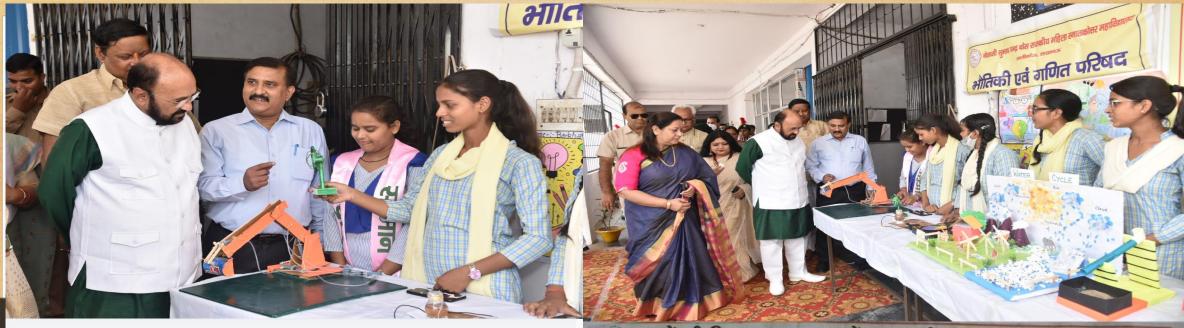

## HISTORICAL BACKGROUND

The physics department in this college has been established in the year 2005 with Dr. Ram Singh as first Head Of Department. However the inauguration of present Physics lab was done on 4<sup>th</sup> feb. 2011 by the then higher education minister Dr. Rakesh Dhar Tripathi, in the graceful presence of Mr.Manoj Kumar (IAS),Principal Secretary, Higher Education, Dr. Ramanand Prasad, Director Higher Eduction Govt. of U.P. and Dr. Prema Pandey, Principal of the college. The department has well equipped practical lab with all necessary instruments as per the latest syllabus of Lucknow University.