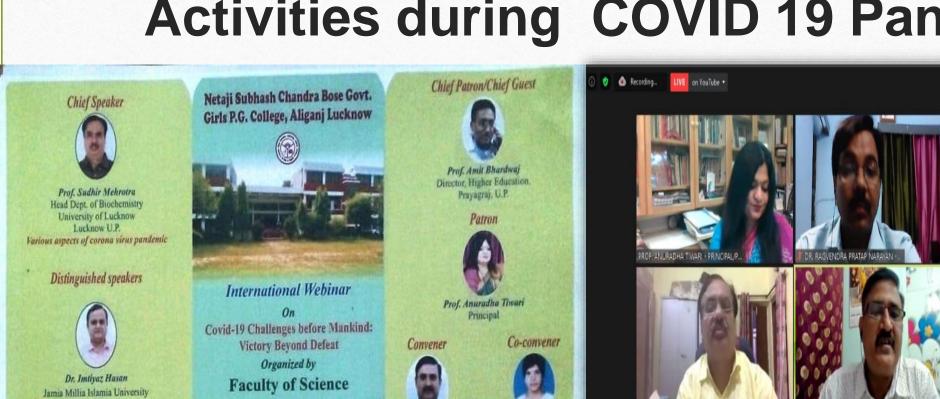

, Counsellor and Additional Director Kaushal Vikas Kendra, Government of Uttar Pradesh, Mr. Pankaj from Creative IAS, Shri Sunil Shastri and Nida from Bank Edge and Ms. Chavi Tandon from Drona Academy were present.

Shri DK Verma discussed about "career enchancement and overcoming the challenges of career establishment". Experts from Creators IAS told about competitive exams for IAS and PCS and other government jobs. They assured their assistance to the college for this. Experts from Bank Edge discussed about various job opportunities in banking sector like, clerk, PO etc. Expert from Drona Academy informed about various exams such as, GRE, TOFEL through which Indian students can get admission in foreign institutes for further higher education.

## **Activities during COVID 19 Pandemic**



Therapeutic advances in covid-19



Dr. Akrifi Srivastava Dept. of Neuro Science University of Connecticut Health Centre U.S.A. Undate of COVID-19 Vaccine



HERE

watch now!





## **Activities during COVID 19 Pandemic**





Netaji Subhash Chandra Bose Government Girls P G College
Aliganj, Lucknow

We invite you to join National Webinar on

**Online Examination: Challenges and Solutions** 



Patron
Prof. (Dr.) Anuradha Tiwari
Principal

Distinguished Speaker

Mr Yogesh Pawar

Director

Digital Edu IT Solutions Pyt. Ltd.



Convener

Dr Sharad Kumar Vaish
Associate Professor
Department of Physics

Co-convener

Dr Rashmi Bishnoi

Associate Professor

Department of Home Science





Organising Secretary
Dr R.P. Narayan
Assistant Professor
Department of Botany

Date & Time
Tuesday June 0