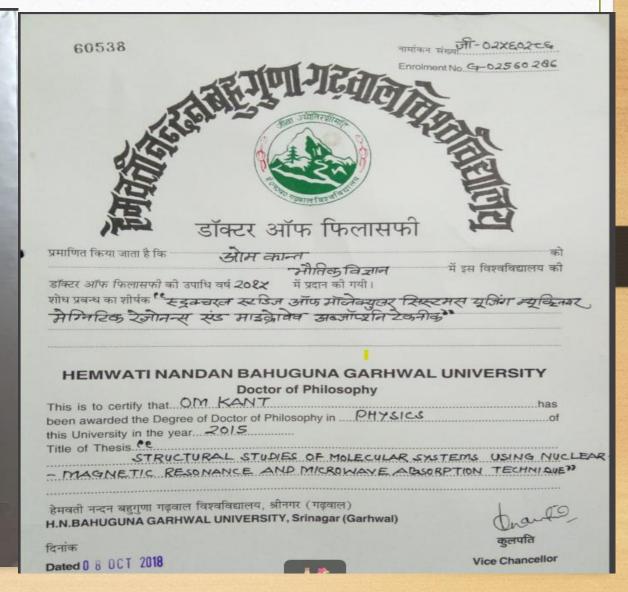

नेताजी सभाषचन्द्र बोस राजकीय महिला स्नातकोत्तर महाविद्यालय अलीगज , लखनङ की भौतिकविज्ञान प्रयोगशाला मा डा राकेशधर त्रिपाठी मन्त्रायच्यक्षिक्षात प्रसंकार क कर कमलों द्वारा दिन शक्तवार दिनांक 4 करवरी 2011 तद न्यार साध शकल प्रतिपदा को सम्मन्त हुआ हा क्रमा पाण्डेय ही रामानन्द प्रसाद मनाज क्रमार निदेशक प्राचार्या उच्च शिक्षा उ.म प्रमुखराचिवाउन विद्याउप्रशासन कार्यतायी संस्था-सी रूण्डडी रूस उ प्राजलिंगम लखनऊ