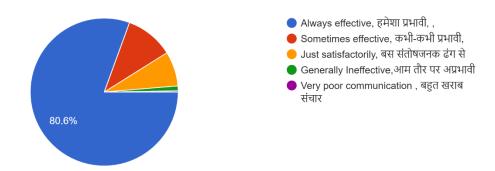

#### **Student Satisfaction Survey**

3. How successful is the communication style of the teachers? शिक्षकों की संवाद शैली, संप्रेषण में कितनी सफल?

751 responses

4. Teacher's approach to teaching can best be described as. अध्यापन के लिए शिक्षक के दृष्टिकोण को सर्वोत्तम रूप में वर्णित किया जा सकता है।