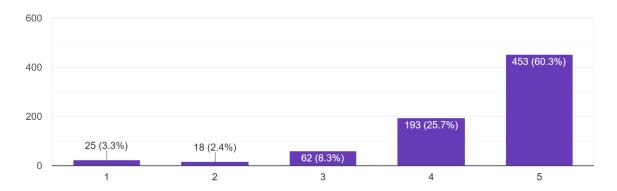

#### **Student Satisfaction Survey**

5. Fairness of the internal evaluation process by the teachers? शिक्षकों द्वारा आंतरिक मूल्यांकन की प्रक्रिया निष्पक्षता से होती हैं ?

751 responses

6. Was your performance in assignments discussed with you ?असाइनमेंट के निष्पादन पर क्या आप से विचार विमर्श किया गया?