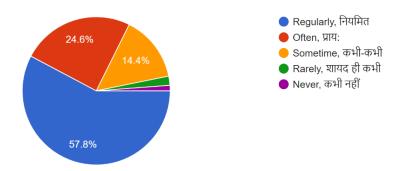

12. What percentage of teachers use ICT tools such as LCD projector, multimedia etc. while teaching? कितने प्रतिशत शिक्षक शिक्षण के दौरान आईसीटी...एलसीडी प्रोजेक्टर, मल्टीमीडिया आदि का उपयोग करते हैं? 751 responses