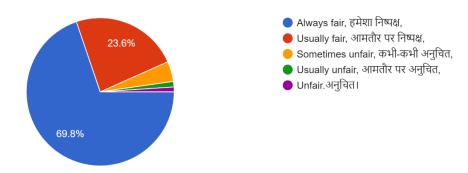

#### **Student Satisfaction Survey**

5. Fairness of the internal evaluation process by the teachers? शिक्षकों द्वारा आंतरिक मूल्यांकन की प्रक्रिया निष्पक्षता से होती हैं ?

751 responses

6. Was your performance in assignments discussed with you ?असाइनमेंट के निष्पादन पर क्या आप से विचार विमर्श किया गया?