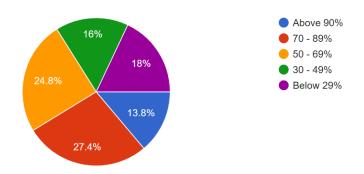

12. What percentage of teachers use ICT tools such as LCD projector, multimedia etc. while teaching? कितने प्रतिशत शिक्षक शिक्षण के दौरान आईसीटी...एलसीडी प्रोजेक्टर, मल्टीमीडिया आदि का उपयोग करते हैं? 751 responses