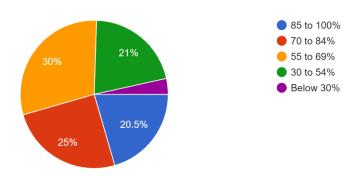

#### **Student Satisfaction Survey**

Students were asked 20 questions on teacher's pedagogy, office staff and college system in which they had to do

Give a rating on a scale of 1-5.

1.What is the percentage of syllabus completed in the class? कक्षा में कितने प्रतिशत पाठ्यक्रम पूर्ण किया गया?

751 responses

2. How well did the teachers prepare for the classes? शिक्षकों ने कक्षाओं के लिए कितनी अच्छी तैयारी की? <sup>751</sup> responses

Website: nscbonline.in, nscbggpgc.org, Email:nscbggdc@gmail.com