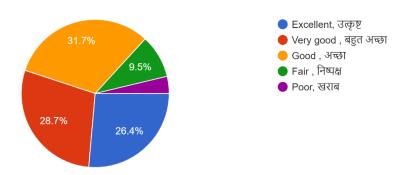

## **Student Satisfaction Survey**

18. Rate your teacher behaviour on 1 to 5 scale? 1 से 5 के मापनी पर अपने शिक्षक के व्यवहार का मूल्यांकन करें?

751 responses

19. Rate college office staff behaviour on 1 to 5 scale? 1 से 5 के मापनी पर कॉलेज ऑफिस स्टाफ के व्यवहार का मूल्यांकन करें?