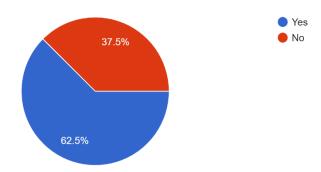

#### **Student Satisfaction Survey**

20. Are you availing scholarship? क्या आप छात्रवृत्ति का लाभ उठा रहे हैं? <sup>746</sup> responses