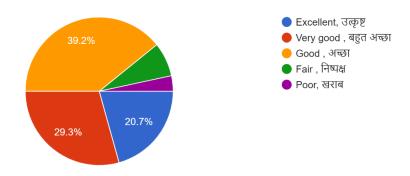

#### **Student Satisfaction Survey**

16. Are you coming to college by ? कॉलेज पहुंचने का साधन ...? 751 responses

17. Rate your college on 1 to 5 scale.? 1 से 5 के मापनी पर अपने कॉलेज का मूल्यांकन करें? 751 responses