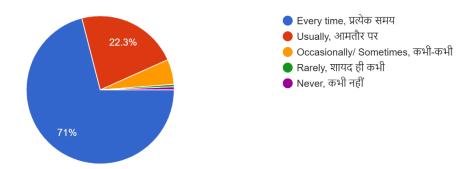

### **Student Satisfaction Survey**

11. The teachers illustrate the concepts through examples and applications? शिक्षक उदाहरणों और अनुप्रयोगों के माध्यम से अवधारणाओं का वर्णन करते हैं।? <sup>748</sup> responses