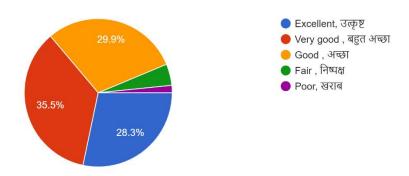

## **Student Satisfaction Survey**

18. Rate your teacher behaviour on 1 to 5 scale? 1 से 5 के मापनी पर अपने शिक्षक के व्यवहार का मूल्यांकन करें?

751 responses

19. Rate college office staff behaviour on 1 to 5 scale? 1 से 5 के मापनी पर कॉलेज ऑफिस स्टाफ के व्यवहार का मूल्यांकन करें?