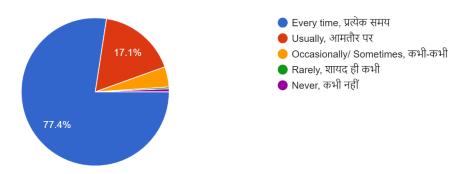

#### **Student Satisfaction Survey**

9. Teachers inform you about your expected competencies, course outcomes and programme outcomes? शिक्षक आपको आपकी अपेक्षित दक्षताओं, पाठ्यक्र...ामों और कार्यक्रम परिणामों के बारे में सूचित करते हैं? 749 responses