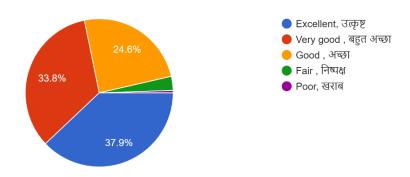

### **Student Satisfaction Survey**

11. The teachers illustrate the concepts through examples and applications? शिक्षक उदाहरणों और अनुप्रयोगों के माध्यम से अवधारणाओं का वर्णन करते हैं।? <sup>748</sup> responses