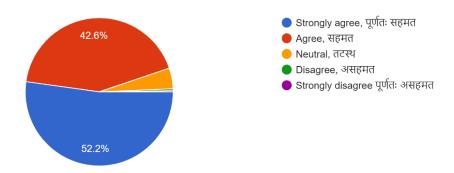

### **Student Satisfaction Survey**

11. The teachers illustrate the concepts through examples and applications? शिक्षक उदाहरणों और अनुप्रयोगों के माध्यम से अवधारणाओं का वर्णन करते हैं।? <sup>748</sup> responses