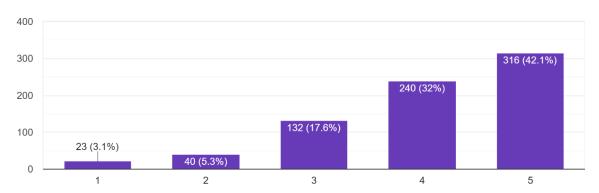

#### **Student Satisfaction Survey**

7. The institution provides multiple opportunities to learn and grow? संस्था सीखने और बढ़ने के लिए कई अवसर प्रदान करती है?

751 responses

8. The institute takes active interest in promoting internship, student exchange, field visit opportunities for the students? संस्थान छात्रों के लिए इंट...ड विजिट के अवसरों को बढ़ावा देने में सक्रिय रुचि लेता है? <sup>748</sup> responses