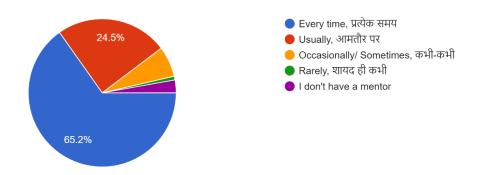

10. Does your mentor properly follow-up your assigned work? आपका संरक्षक आपके निर्धारित कार्य का उचित पर्यवेक्षण करता है?

Website: nscbonline.in, nscbggpgc.org, Email:nscbggdc@gmail.com