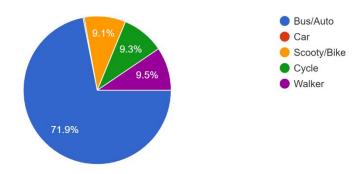

#### **Student Satisfaction Survey**

16. Are you coming to college by ? कॉलेज पहुंचने का साधन ...? 751 responses

17. Rate your college on 1 to 5 scale.? 1 से 5 के मापनी पर अपने कॉलेज का मूल्यांकन करें? 751 responses