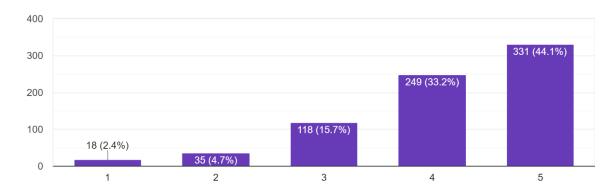

751 responses

2. How well did the teachers prepare for the classes? शिक्षकों ने कक्षाओं के लिए कितनी अच्छी तैयारी की? <sup>751</sup> responses

Website: nscbonline.in, nscbggpgc.org, Email:nscbggdc@gmail.com

#### **Student Satisfaction Survey**

3. How successful is the communication style of the teachers? शिक्षकों की संवाद शैली, संप्रेषण में कितनी सफल?

751 responses

4. Teacher's approach to teaching can best be described as. अध्यापन के लिए शिक्षक के दृष्टिकोण को सर्वोत्तम रूप में वर्णित किया जा सकता है।