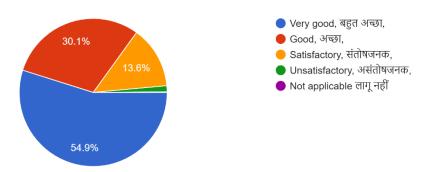

#### **Student Satisfaction Survey**

5. Fairness of the internal evaluation process by the teachers? शिक्षकों द्वारा आंतरिक मूल्यांकन की प्रक्रिया निष्पक्षता से होती हैं ?

751 responses

6. Was your performance in assignments discussed with you ?असाइनमेंट के निष्पादन पर क्या आप से विचार विमर्श किया गया?