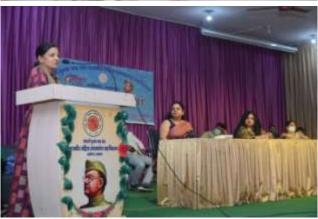

on the walls of the Main Administrative Block to enforce the constitutional duties to the students and employees; the Mission Shakti programmes have been organized in the college to highlight the legal and constitutional rights to the girl students and responsibilities to the employees. In the orientation programme the students have been administered to know about the constitutional values as the citizen of the nation. The NSS and NCC programmes have been introduced in the college to make the students good citizens of the nation. In the curriculum syllabus of various subjects and specially a mandatory paper called 'Rashtra Gaurav' has been prepared for all students to know about the national values.

## **Study Tours to Historical Places**

















Orientation Programme

















DAY AN AN ADDRESS of white, action if ne his much h THE DESIGNATION AT स्थापिक दुव्या प्रमाण part of presign त्रक्षां ने किया हा संस्था करे **PRESIDEN** रेक्ट्रे प्राप्त देव हो संस्था है। उन्हों व्यक्त के साथ साथ



effer and their after out they been bert and हरे इन स्थापन है साथा, होशा पूर्ण पर्न, ही अमेरिक्ट सो पे किया है है। प्रतिका करने के मेन करवार वर्ष होता मोता हो है है है करने के पर्यंत नहीं के क्षा प्राप्तिक कर अपने क्षेत्र के प्राप्ति के प्राप्त क्रमाने क्षा र आहित् श्री विकास प्रमुक्ति सामकार वि

जटके उत्पादलांग जा द

no which was and work poten ten un in milit हेर्न पुरान्य दोना । क्यांता . स्टिक् not are inc to set of it diese autra britt

and the parties of the last designational firm ages augententabetmu eit केला करण कोटरे करते हैं . जे स बर्ट क्या बेर्ड मी ओ ने लगा म