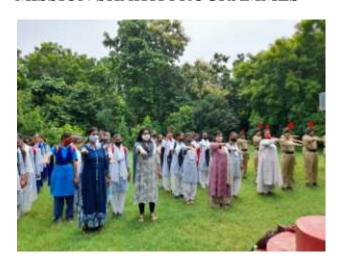

## 7.1.9 - Sensitization of students and employees of the Institution to the constitutional obligations values, rights, duties and responsibilities of citizens

The College makes all efforts to sensitize to the students and employees towards the constitutional obligations values, rights, duties and responsibilities of the cititizen. On the occasion of National days, Constitution Day, National Voter Day, Good Governance Day and other important days the 'Shapath' ceremony is held to recall the constitution obligations; the Vision and Mission of the College is placed on the walls of the Main Administrative Block to enforce the constitutional duties to the students and employees; the Mission Shakti programmes have been organized in the college to highlight the legal and constitutional rights to the girl students and responsibilities to the employees. In the orientation programme the students have been administered to know about the constitutional values as the citizen of the nation. The NSS and NCC programmes have been introduced in the college to make the students good citizens of the nation. In the curriculum syllabus of various subjects and specially a mandatory paper called 'Rashtra Gaurav' has been prepared for all students to know about the national values.