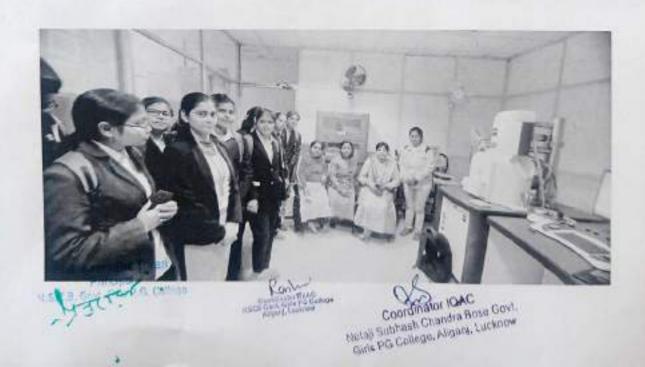

TY OF THE









### Library & Reading Room







Coordinator IOAC

Netal Subhash Chandra Bosh Lucknow

Gras PG College, Filis and Lucknow

HALTS TOTAL DEAD STATE AND ADDRESS AND ADD















Second Se







### **Computer Lab**



### **Meeting room**



opal mark col-

Coordinator IQAC Nataji Subhash Chandra Bose Govi-Giris PG College, Aligani, Lecterine

HEGE CONTROL STAND









### **Multi-Purpose Hall**





Coordinator IOAC Nataly Subhash Charletin Busin Gon.













Prof. Anuradha Tiwari
Principal
Conga Coordinato HCAC
Principal
College, Algani, Lucknow
College, Algani, Lucknow

Control Control Control













Pro Anuradiu Joseph

Coordinator IQAC

Subhash Chandra Bose Gov.

Subhash Chandra Bose Gov.

HBCS Good Good PG Codespa VON June

# **Zoology Lab**







# Physics Lab









And the Contraction

Radu'

Coordinate Alfrage License

|    | 101111111111111111111111111111111111111                       |                       | The state of the s |
|----|---------------------------------------------------------------|-----------------------|-----------------------------------------------------------------------------------------------------------------------------------------------------------------------------------------------------------------------------------------------------------------------------------------------------------------------------------------------------------------------------------------------------------------------------------------------------------------------------------------------------------------------------