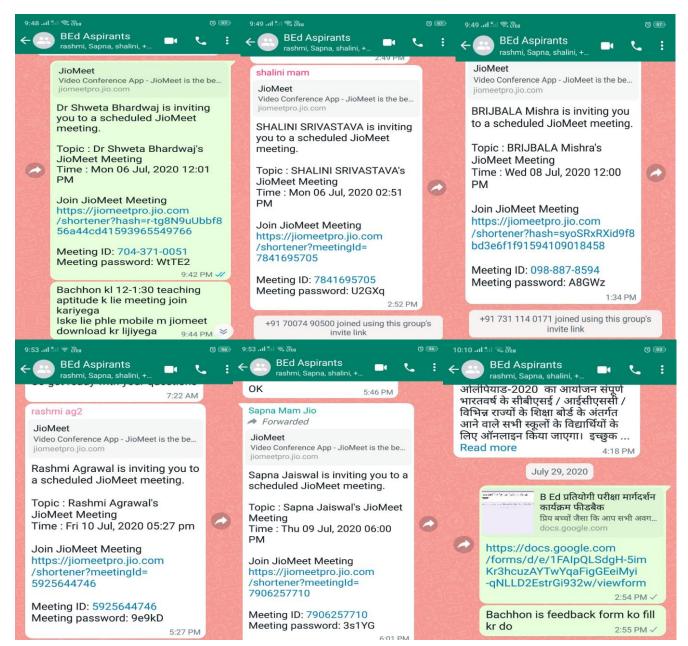

## UPJEE BEd Entrance Exam Guidance Plan for BEd Aspirant students of BA III

Department of English, Political Science, AIH, Commerce and Education is organizing a guidance program to assist BEd aspirant Students for preparing for competition. Different Faculty members will assist students in preparing General Knowledge, Language, and General Aptitude Sections of the BEd Entrance Test Paper as per schedule-

| SN | Day       | Name of Faculty Member                             | Topics for Discussion                       |
|----|-----------|----------------------------------------------------|---------------------------------------------|
| 1  | Monday    | Dr Shweta Bhardwaj, Asst<br>Prof Education         | TeachingAptitude,Educational Psychology     |
| 2  | Tuesday   | Dr Shalini Srivastava, Asst<br>Prof English        | General English Language                    |
| 3  | Wednesday | Dr Brijbala Mishra, Asst<br>Prof Political Science | General Knowledge and<br>Political Science) |
| 4  | Thursday  | Dr Sapana Jaiswal, Asst<br>Prof. AIH               | General Knowledge and<br>History, Geography |
| 5  | Friday    | Dr. Rashmi Agarwal, Asst.<br>Prof. Commerce        | Reasoning and Numerical<br>Ability          |
| 6  | Saturday  | INTERACTIVE SESSION                                |                                             |

Timings and meeting platform and meeting link will be shared in whatsapp group of BEd aspirants